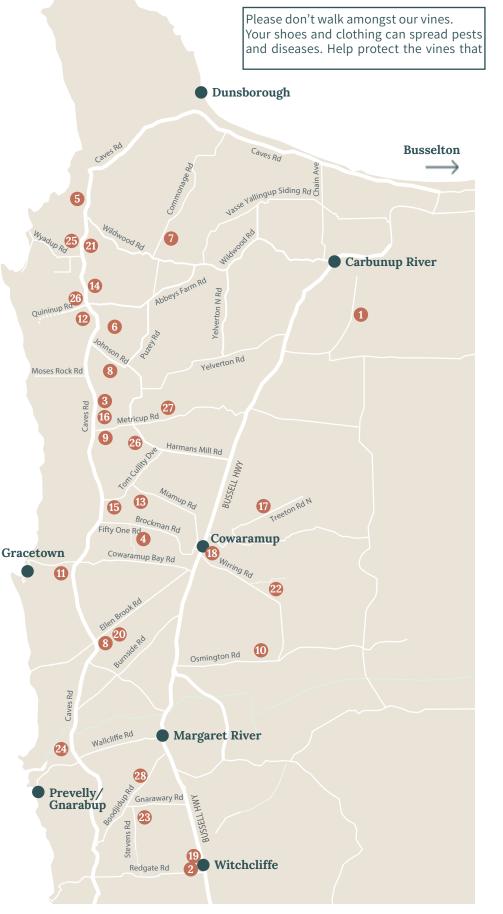

## PARTICIPATING WINERIES

- 1. After Hours Wine (Domestic Only) 455 North Jindong Road, North Jindong
- 2. Amato Vino 3 Redgate Road, Witchliffe
- 3. **Amelia Park Wines** (International only) 8757 Caves Road, Wilyabrup
- 4. **Cape Grace Wines** 281 Fifty One Road, Cowaramup
- 5. **Cape Naturaliste Vineyard** 1 Coley Road, Yallingup
- 6. **Clairault Streicker** 3277 Caves Road, Wilyabrup
- 7. Deep Woods Estate 889 Commonage Road, Yallingup
- 8. **Edwards Wines** 687 Ellen Brook Rd, Cowaramup
- 9. **Evans & Tate** 929 Metricup Road, Wilyabrup
- 10. **Evoi Winery** 529 Osmington Road, Margaret River
- 11. **Grace Farm** (Domestic Only) 741 Cowaramup Bay Road, Gracetown
- 12. House of Cards 17/3220 Caves Road, Yallingup
- 13. Howard Park Wines 543 Miamup Road, Cowaramup
- 14. **Jilyara Wines** (Domestic Only) 3057 Caves Rd, Yallingup
- 15. **Juniper** 98 Tom Cullity Drive, Cowaramup
- 16. **Lenton Brae Winery** 3887 Caves Road, Wilyabrup
- 17. LS Merchants 163 Treeton Road North, Cowaramup
- Margaret River Regional Wine Market
  9 Bussell Highway, Cowaramup
- 19. McHenry Hohnen 10406 Bussell Hwy, Witchcliffe
- 20. **Passel Estate** 655 Ellen Brook Road, Cowaramup
- 21. **Swings & Roundabout** 2807 Caves Road, Yallingup
- 22. Victory Point Wines 92 Holben Road, Cowaramup
- 23. **Voyager Estate** 41 Stevens Road, Margaret River
- 24. Walsh & Sons 5962 Caves Road, Margaret River
- 25. Windance Wines 2764 Caves Road, Yallingup
- 26. Windows Estate 4 Quininup Road, Yallingup
- 27. Woody Nook Wines 506 Metricup Road, Wilyabrup
- Xanadu Wines
  316 Boodjidup Road, Margaret River