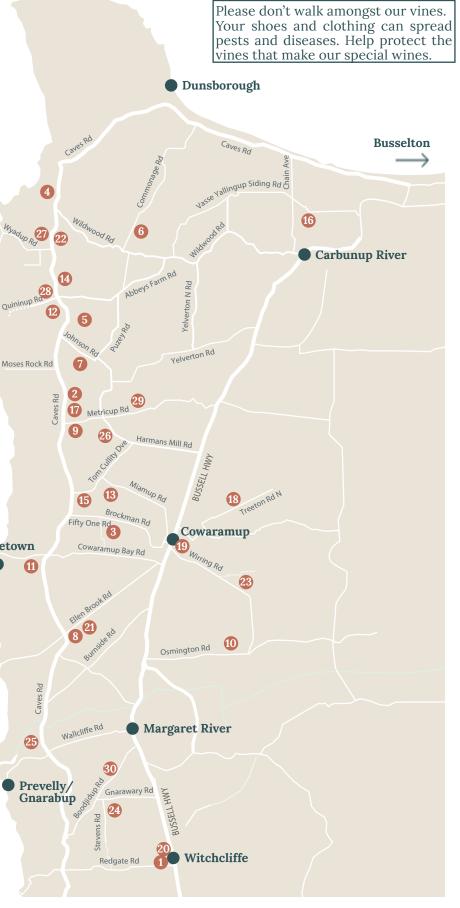

## PARTICIPATING WINERIES

- 1. **Amato Vino** 3 Redgate Road, Witchliffe
- 2. Amelia Park Wines (International only) 8757 Caves Road, Wilyabrup
- Cape Grace Wines 281 Fifty One Road, Cowaramup
- 4. **Cape Naturaliste Vineyard** 1 Coley Road, Yallingup
- 5. Clairault Streicker 3277 Caves Road, Wilyabrup
- 6. **Deep Woods Estate** 889 Commonage Road, Yallingup
- 7. **Domaine Naturaliste** 160 Johnson Road, Wilyabrup
- 8. Edwards Wines 687 Ellen Brook Rd, Cowaramup
- 9. Evans & Tate 929 Metricup Road, Wilyabrup
- 10. **Evoi Winery** 529 Osmington Road, Margaret River
- 11. **Grace Farm** (Domestic Only) 741 Cowaramup Bay Road, Gracetown
- 12. **House of Cards** 17/3220 Caves Road, Yallingup
- 13. Howard Park Wines 543 Miamup Road, Cowaramup
- 14. **Jilyara Wines** (Domestic Only) 3057 Caves Rd, Yallingup
- 15. **Juniper** 98 Tom Cullity Drive, Cowaramup
- 16. Lentedal Vineyard Estate (Domestic Only) 571 Vass Yallingup Siding Road, Marybrook
- 17. Lenton Brae Winery 3887 Caves Road, Wilyabrup
- LS Merchants
  163 Treeton Road North, Cowaramup
- 19. Margaret River Regional Wine Centre 9 Bussell Highway, Cowaramup
- 20. McHenry Hohnen 10406 Bussell Hwy, Witchcliffe
- 21. **Passel Estate** 655 Ellen Brook Road, Cowaramup
- 22. Swings & Roundabout 2807 Caves Road, Yallingup
- 23. Victory Point Wines92 Holben Road, Cowaramup
- 24. **Voyager Estate** 41 Stevens Road, Margaret River
- 25. Walsh & Sons 5962 Caves Road, Margaret River
- 26. Willespie Wines 555 Harmans Mill Road, Wilyabrup
- 27. Windance Wines 2764 Caves Road, Yallingup
- 28. Windows Estate 4 Quininup Road, Yallingup
- 29. Woody Nook Wines 506 Metricup Road, Wilyabrup
- Xanadu Wines
  316 Boodjidup Road, Margaret River