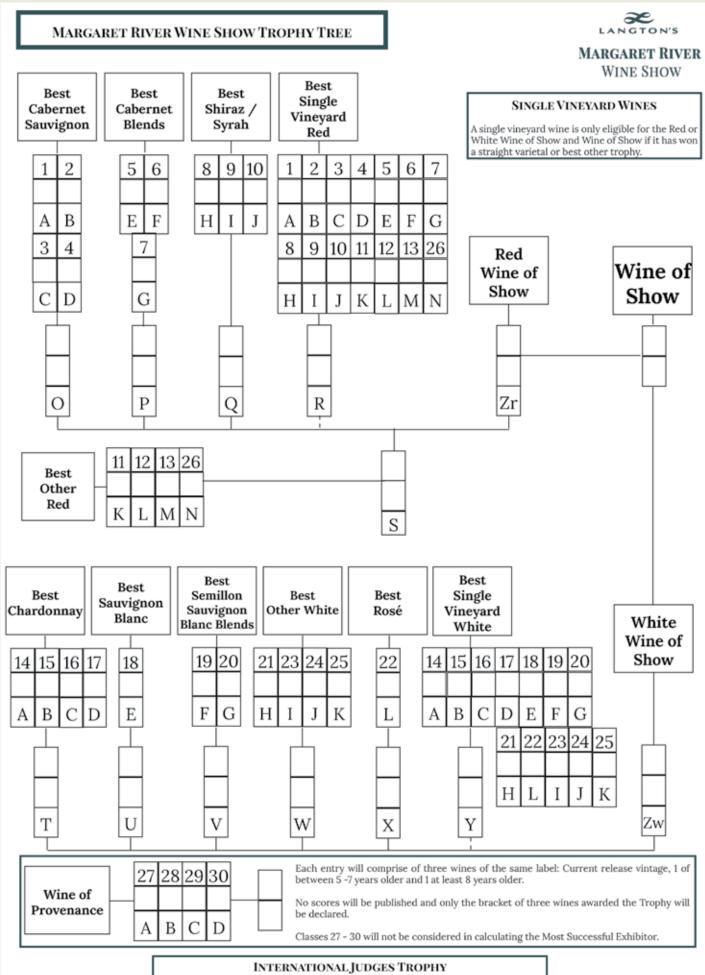

# **TROPHY TREE**

Note: the International Judges Trophy will not be awarded in 2021

# LANGTON'S 2021 MARGARET RIVER WINE SHOW TROPHIES

| ТROPHY                                                        | CLASSES     |
|---------------------------------------------------------------|-------------|
| Langton's Trophy for Wine of Show                             | 1 - 26      |
| Vinline Mobile Bottling Trophy for Most Successful Exhibitor  | 1 - 26      |
| Margaret River Wagyu Trophy for Red Wine of Show              | 1 - 13, 26  |
| Labelmakers Group Trophy for White Wine of Show               | 14 - 25     |
| City of Busselton Trophy for Best Cabernet Sauvignon          | 1 - 4       |
| Multi-Color Trophy for Best Chardonnay                        | 14 - 17     |
| Langton's Trophy for Wine of Provenance                       | 27 - 30     |
| Tonnellerie de Mercurey Trophy for Best Single Vineyard Red   | 1 - 13, 26  |
| Portavin Trophy for Best Single Vineyard White                | 14 - 25     |
| Cospak / Saverglass Trophy for Best Cabernet Sauvignon Blend  | 5 - 7       |
| Winequip / Lallemand Trophy for Best Sauvignon Blanc          | 18          |
| MR Refund Trophy for Best Blend of Sauvignon Blanc & Semillon | 19 - 20     |
| Fusion Electrical Trophy for Best Shiraz/Syrah                | 8 - 10      |
| Chr. Hansen Trophy for Best Rosé                              | 22          |
| My Vintner Trophy for Best Other White Blend or Varietal      | 21, 23 - 25 |
| Hahn Corporation Trophy for Best Other Red Blend or Varietal  | 11 - 13, 26 |