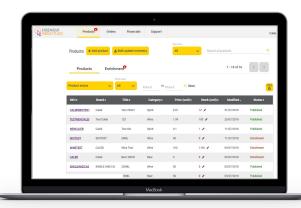

# We use a 'drop ship model' to extend your range on Dan Murphy's

Our Supplier Portal will provide you with rich tools to manage your Endeavour Marketplace orders.

You and your range can be online within days.

## The key benefits to our Endeavour Marketplace partners.

- Extended customer reach with the number 1 liquor site and over 50% of liquor traffic in Australia
- Improved Google search for products due to our significant investment in SEO (search engine optimisation)
- Rapid product onboarding via supplier portal
- Expedited supplier payment 10 working days
- Opportunities for in-store ranging for best performing products
- Flat rate shipping Australia-wide