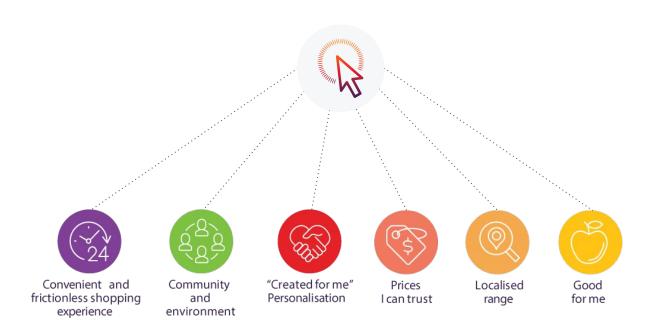

# Customers are telling us they want more choice and a range that is personalised for them.

Through Endeavour Marketplace you can showcase your entire product range through Dan Murphy's, allowing customers to browse an 'endless aisle'.