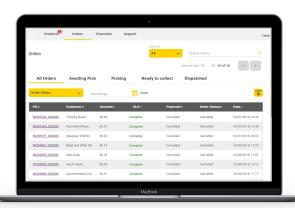

# We use a 'drop ship model' to extend your range on Dan Murphy's

Our Supplier Portal will provide you with rich tools to manage your Endeavour Marketplace orders.

You and your range can be online within days.

## The key benefits to our Endeavour Marketplace partners.

- Extended customer reach with the number 1 liquor site and over 50% of liquor traffic in Australia
- Improved Google search for products due to our significant investment in SEO (search engine optimisation)
- Rapid product onboarding via supplier portal
- Expedited supplier payment 10 working days
- Opportunities for in-store ranging for best performing products
- Flat rate shipping Australia-wide