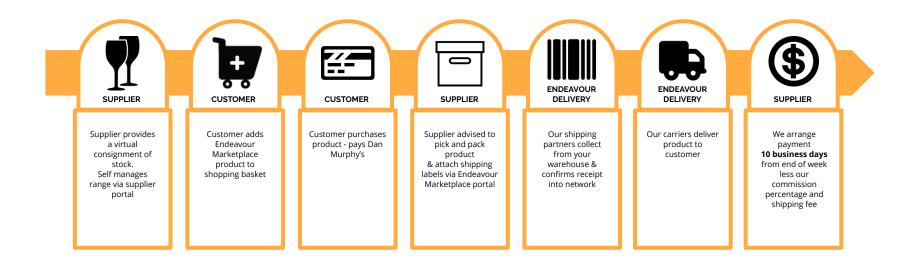

# We use a 'drop ship model' to extend your range on Dan Murphy's

Our Supplier Portal will provide you with rich tools to manage your Endeavour Marketplace orders.

You and your range can be online within days.

### COMMERCIAL MODEL

- Consignment model: applied as a percentage on the full retail price (excluding GST) sold to customers.
- Commission percentage: Category specific, to be discussed with Business Manager at set up stage.
- Supplier hosting fee free.
- Freight will be charged at a flat per box rate metro charge \$6.50, Regional \$8.50 (pick up/drop off from suppliers nominated address).